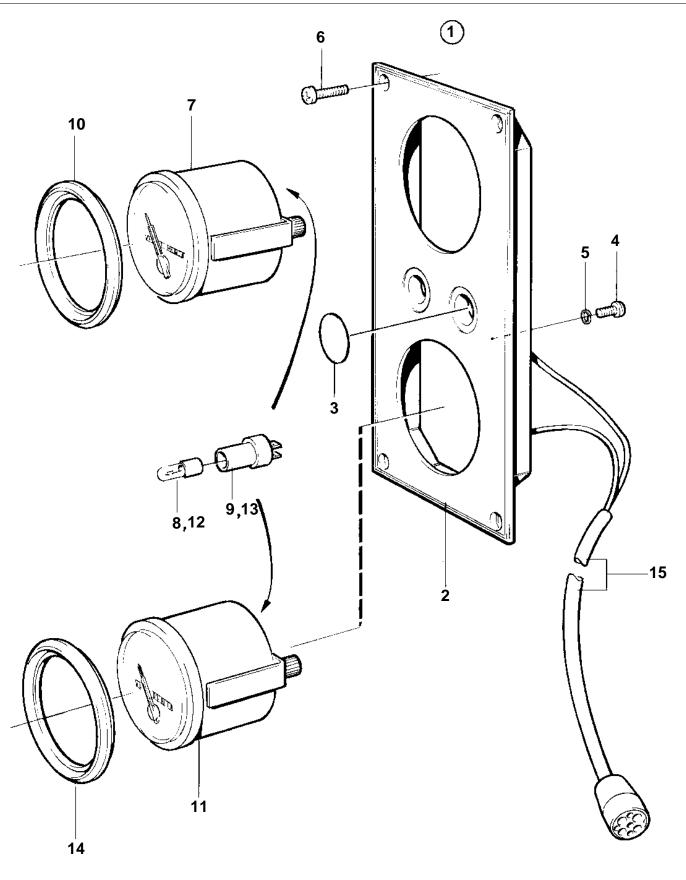

## COMMON

| DEE   |               | ΟΤΥ     | DESCRIPTION                          |              | NOTES                                                 |
|-------|---------------|---------|--------------------------------------|--------------|-------------------------------------------------------|
| REF   |               |         | DESCRIPTION                          | <br>SEE SEC. |                                                       |
| 1     | 846803        | 1       | Instrument panel                     |              | REPLACED BY 849939. Gold coloured stripe.             |
|       |               |         |                                      |              | TAMD71B                                               |
|       | 849939        | 1       | Instrument panel                     |              | REPLACED BY 864050. White coloured stripe.            |
|       |               |         |                                      |              | TAMD71B                                               |
|       |               |         |                                      |              |                                                       |
|       |               |         |                                      |              |                                                       |
| 2     |               | 1       | <ul> <li>Instrument panel</li> </ul> |              |                                                       |
| 3     | 828607        | 2       | Cover plate                          |              |                                                       |
| 4     | 949947        | 1       | Screw                                |              |                                                       |
| 5     | 941904        | 1       | <ul> <li>Spring washer</li> </ul>    |              |                                                       |
| 6     | 828647        | 4       |                                      |              |                                                       |
| 7     | 873202        | 1       | Oil pressure gauge                   |              | (863937)                                              |
| 8     | 863947        | 1       | • • Bulb                             |              | RED. For instruments of early production should white |
| Ŭ     | 000011        | · ·     | 2010                                 |              | bulb 182059 and bulb holder 808175 be mounted.        |
| 9     | 863945        | 1       | Bulb socket                          |              | For instruments of early production should white bulb |
| 9     | 003943        | '       | Buib Socket                          |              | 182059 and bulb holder 808175 be mounted.             |
| 10    | 050642        | 1       | - Front ring                         |              |                                                       |
| 10    | 858643        | 1       | Front ring                           |              | 0.0h.c.r                                              |
| 11    | 873204        | 1       | Turbo pressure gauge                 | <br>         | 0-2bar                                                |
|       |               |         |                                      | <br>         |                                                       |
| 12    | 863947        | 1       | • • Bulb                             |              | RED. For instruments of early production should white |
|       |               |         |                                      |              | bulb 182059 and bulb holder 808175 be mounted.        |
| 13    | 863945        | 1       | Bulb socket                          |              | For instruments of early production should white bulb |
|       |               |         |                                      |              | 182059 and bulb holder 808175 be mounted.             |
| 14    | 858643        | 1       | Front ring                           |              |                                                       |
| 15    |               | X       | Cable trunkElectrical                | 1963         | Turbocharge-reverse gear.                             |
|       |               |         | materials                            |              |                                                       |
|       |               |         |                                      |              |                                                       |
|       |               |         |                                      |              |                                                       |
| 72000 | 00 - 30 - 245 | <u></u> |                                      | 11243        | Upd: 21 NOV 20                                        |